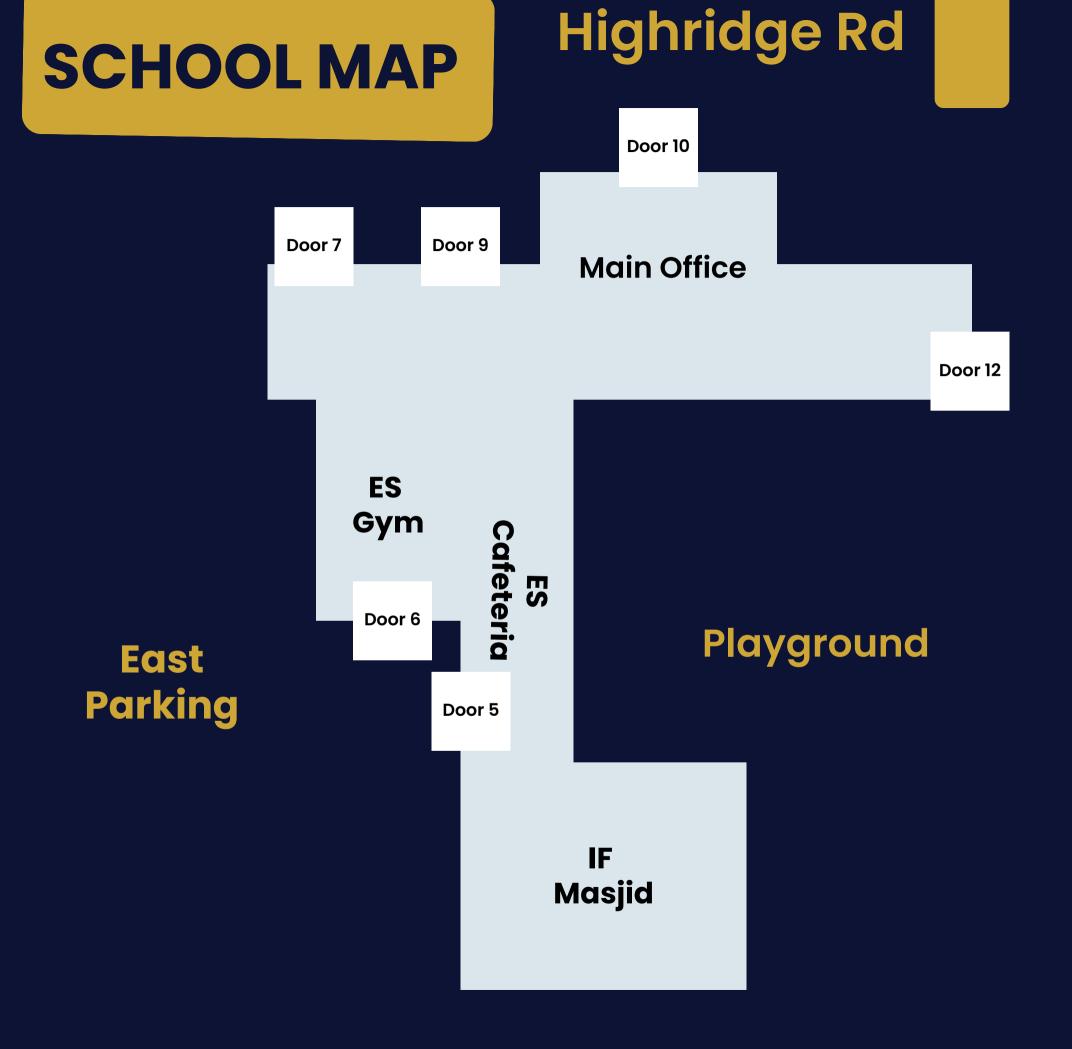

#### AFTER 8:05 AM

All doors are locked. Drop off at door 10.

Door **#5** : PS - KG student entrance

Door #6 : 1st - 5th grade and older siblings entrance

Door #12: MS and HS student entrance

All Elementary students are dismissed by their dismissal car tag number.

They will exit through door 6 when their number is called or door 7 for parent pick up.

Elementary students can be picked up by middle and high school siblings and exit through door 6 or 12.

MS and HS students may proceed to the car on their own at Door 12.

## AFTER SCHOOL CARE

3:50 PM - 6:00 PM

AFTER 3:50 PM, ALL STUDENTS WILL BE ESCORTED TO ELEMENTARY CAFETERIA FOR AFTER SCHOOL CARE.

PARENTS WILL SIGN OUT STUDENTS FROM DOOR 5.

PARENTS WILL AUTOMATICALLY BE CHARGED \$25.00 PER HOUR/PER CHILD VIA FACTS STARTING AT 4:00 P.M.