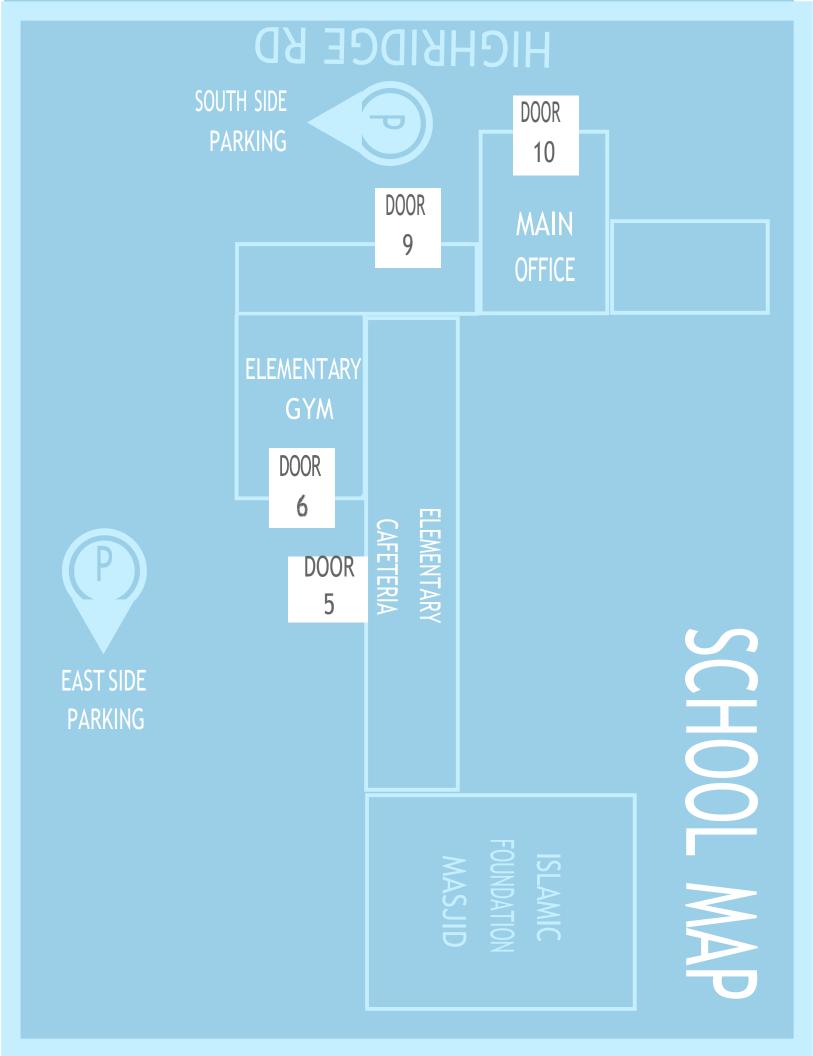

### ELEMENTARY

Door #6

Door 6 is located on the east side of the school next to the green canopy (elementary gym)

#### MIDDLE & HIGH SCHOOL

Door #12

Door 12 is located on west side of the school parallel to Highridge Rd.

AFTER 8:05 AM

All doors are locked. Drop off at door 10.

They will exit through door 6 when their number is called.

Elementary students can be picked up by middle and high school siblings and exit through door 6 or 12.

### ELEMENTARY SCHOOL

PARK: EAST/ELEMENTARY SIDE PARKING

Wait In line with your dismissal car tag clearly visible so your number can be entered promptly into the system. Students will exit through DOOR 6 (ELEMENTARY GYM)

ALL MIDDLE AND HIGH SCHOOL STUDENTS SHOULD EXIT THROUGH DOOR # 12.

STUDENTS MUST CLEAR THE PREMISES. IFS IS NOT RESPONSIBLE FOR THE STUDENTS AFTER 3:50 PM

PARENTS WILL AUTOMATICALLY BE CHARGED \$25.00 PER HOUR/PER CHILD VIA FACTS STARTING AT 4:00 P.M.

PLEASE ENTER THROUGH DOOR #9 FOR AFTER SCHOOL PICK UP.