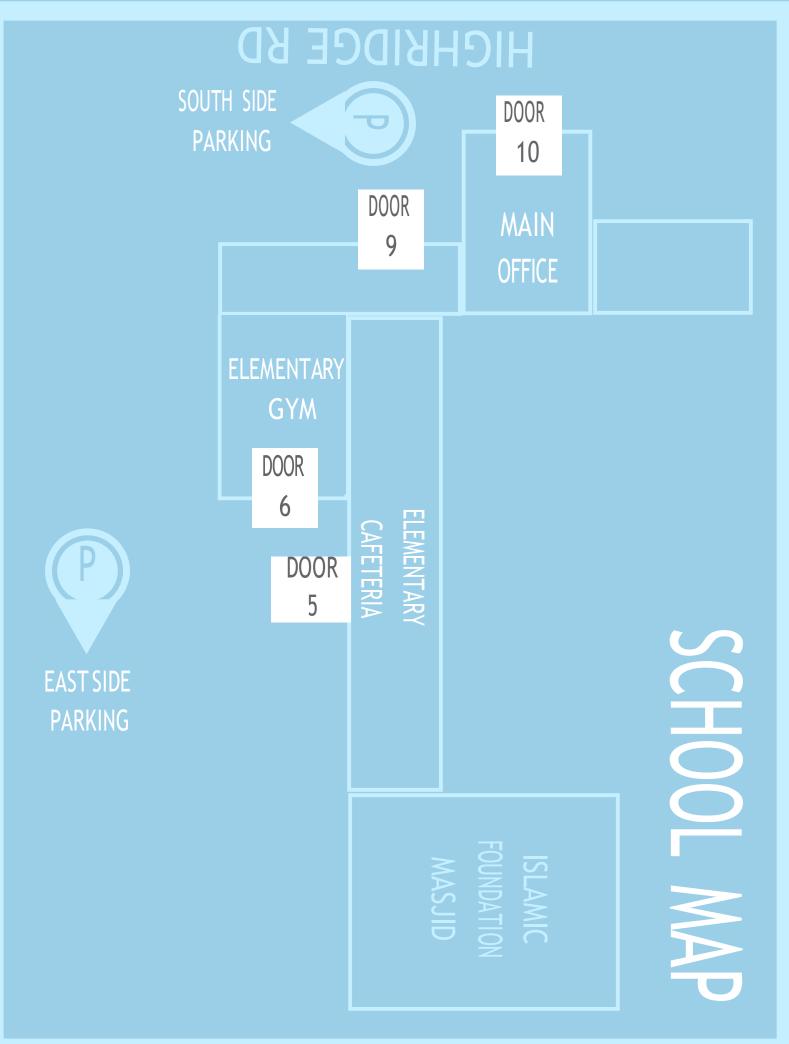

### **ELEMENTARY**

Door #6

Door 6 is located on the east side of the school next to the green canopy (elementary gym)

#### MIDDLE & HIGH SCHOOL

Door #12

Door 12 is located on west side of the school parallel to Highridge Rd.

AFTER 8:00 AM

All doors are locked. Drop off at door 10.

### ELEMENTARY SCHOOL

PARK: EAST/ELEMENTARY SIDE PARKING

Wait In Line with your dismisal car tag clearly visible so your number can be entered promptly into the system.

Students will exit through DOOR 6
(ELEMENTARY GYM)

ALL MIDDLE AND HIGH SCHOOL STUDENTS SHOULD EXIT THROUGH DOOR # 12.

STUDENTS MUST CLEAR THE PREMISES. IFS IS NOT RESPONSIBLE FOR THE STUDENTS AFTER 3:50 PM

PARENTS WILL AUTOMATICALLY BE CHARGED \$10.00 PER HOUR/PER CHILD VIA FACTS STARTING AT 4:00 P.M.

PLEASE ENTER THROUGH DOOR #9 FOR AFTER SCHOOL PICK UP.